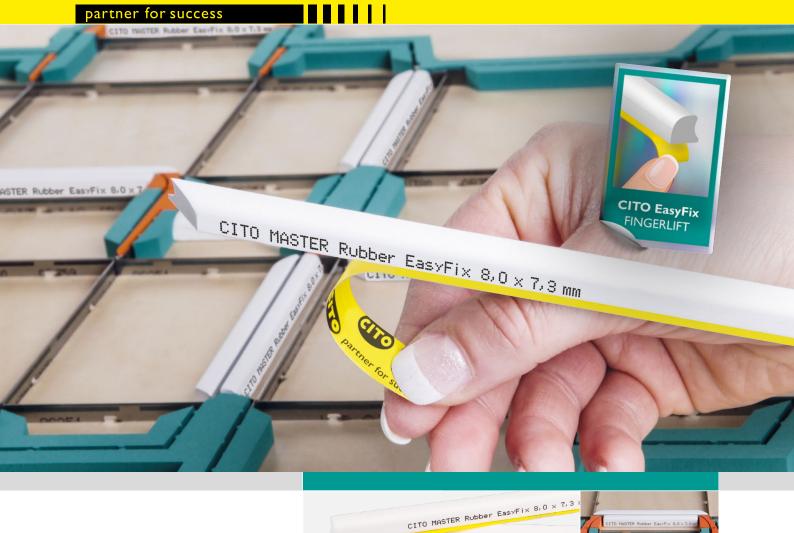

## CITO MASTER Rubber

Premium C-profile – for highest standards and optimum results

CITO MASTER Rubber EasyFix 8,

- Especially developed for cutting dies both for diemakers and converters of solid and corrugated board
- Constant ejection force even at **top machine speeds** and **highest runs**
- Excellent resistance to abrasive surfaces
- UV and ageing-resistant material
- Available as **self-adhesive EasyFix version** for exact positioning and residue-free removal of the ejection material
- Certified as safe for the production of folding boxes for food packaging

Use of the premium rubber profile ensures optimum results even at maximum machine speeds and highest runs. CITO MASTER Rubber stands out due to its excellent resistance to abrasive surfaces. The profile is made of cross-linked rubber; the material is UV and ageing-resistant.

By conforming to EU Regulation No. 1935/2004 for food contact materials, Articles 3 and 17, CITO MASTER Rubber is safe for the production of folding cartons for food packaging.

The self-adhesive EasyFix version allows you to precisely position the ejection material on your cutting die, as well as residue-free removal of the rubbering. The surface of your cutting die remains undamaged. Use of activator sprays and super glues is avoided; this means improved safety in your company.