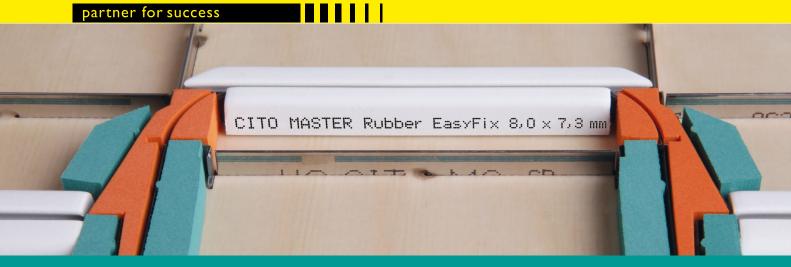

## CITO MASTER Rubber

Premium C-profile – for highest standards and optimum results

CITO MASTER Rubber EasyFix 8,

- Especially developed for cutting dies both for diemakers and converters of solid and corrugated board
- Constant ejection force even at **top machine speeds** and **highest runs**
- Excellent resistance to abrasive surfaces
- UV and ageing-resistant material
- Available as **self-adhesive EasyFix version** for exact positioning and residue-free removal of the ejection material
- Certified as safe for the production of folding boxes for food packaging

By conforming to EU Regulation No. 1935/2004 for food contact materials, Articles 3 and 17, CITO MASTER Rubber is safe for the production of folding cartons for food packaging.

The self-adhesive EasyFix version allows you to precisely position the ejection material on your cutting die, as well as residue-free removal of the rubbering. The surface of your cutting die remains undamaged. Use of activator sprays and super glues is avoided; this means improved safety in your company.