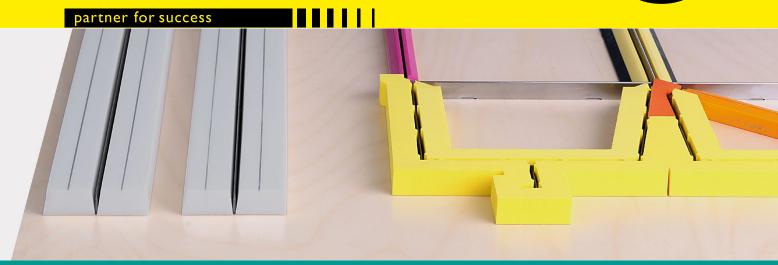

## CITO BALANCE PROFILE

The new product development especially for balancing the cutting die!

- Shorter set-up time by faster makeready
- Reduced cutting pressure
- Improved sheet run and greater machine performance
- Longer life of the cutting tool
- Available in self-adhesive CITO EasyFix technology
- Certified as safe for the production of folding boxes for food packaging

The new type of profile prevents the cutting die from tilting over and ensures a uniform cutting result across the entire sheet. By using the CITO BALANCE PROFILE the makeready time is reduced substantially and the machine performance is increased significantly.

The self-adhesive EasyFix version allows you to precisely position the ejection material on your cutting die, as well as residue-free removal of the rubbering. The surface of your cutting die remains undamaged. Use of activator sprays and super glues is avoided; this means improved safety in your company.