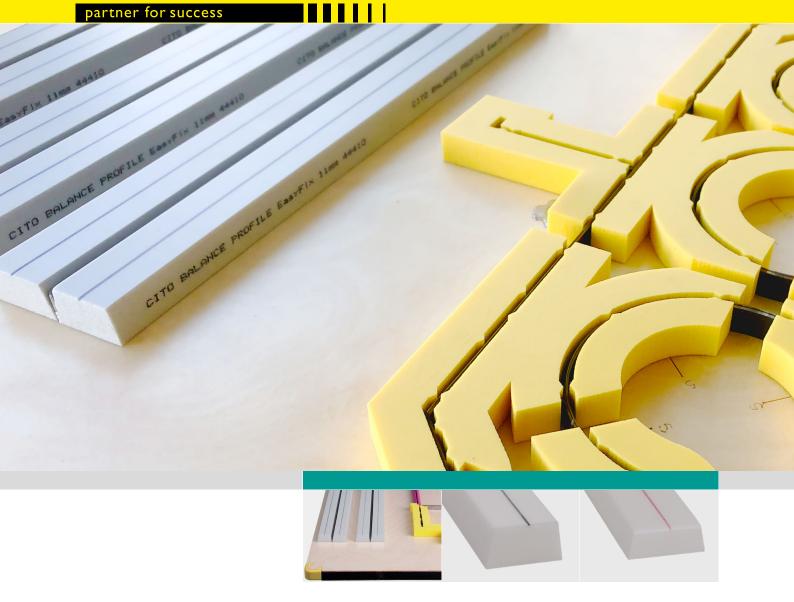

## CITO BALANCE PROFILE

The new product development especially for balancing the cutting die!

- Shorter set-up time by faster makeready
- Reduced cutting pressure
- Improved sheet run and greater machine performance
- Longer life of the cutting tool
- Available in self-adhesive CITO EasyFix technology
- Certified as safe for the production of folding boxes for food packaging

## Area of application:

- · Flatbed / corrugated board
- Flatbed / folding carton

CITO BALANCE PROFILE

CITO BALANCE PROFILE was designed in close cooperation between experts in practice and the CITO specialists in applications engineering and R&D. The material properties correspond exactly to the requirements in the diecutting process.

The new type of profile prevents the cutting die from tilting over and ensures a uniform cutting result across the entire sheet. By using the CITO BALANCE PROFILE the makeready time is reduced substantially and the machine performance is increased significantly.

The self-adhesive EasyFix version allows you to precisely position the ejection material on your cutting die, as well as residue-free removal of the rubbering. The surface of your cutting die remains undamaged. Use of activator sprays and super glues is avoided; this means improved safety in your company.

## Technical Data

| Description           | Dimensions (L × W × H) | Colour       | Order no. |
|-----------------------|------------------------|--------------|-----------|
| BALANCE PROFILE 8 mm  | 658 × 20 × 8 mm        | GREY / RED   | BPB02608  |
| BALANCE PROFILE 10 mm | 658 × 20 × 10 mm       | GREY / BLUE  | BPB02610  |
| BALANCE PROFILE 11 mm | 658 × 20 × 11 mm       | GREY / BLACK | BPB02611  |
| BALANCE PROFILE 13 mm | 658 × 20 × 13 mm       | GREY / GREEN | BPB02613  |