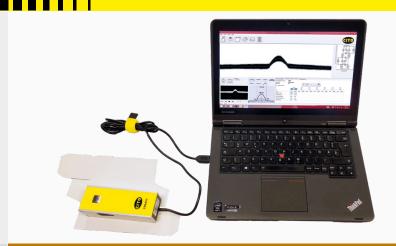

CITO CREASY is a measuring device that optically records creasing characteristics and uses software to analyse these on your PC or laptop. It graphically records the width, height and symmetry characteristics of the creasing and the two folding edges, analyses these and documents them by issuing a report. This guarantees optimised converting on the folding carton gluing machine.

## Technical data

- Measures the creasing characteristics
- Measures the folding angle
- · Checks the height of creasing
- · Checks the width of creasing
- Checks the folding edge to the left and right
- Documents the checks in the form of a PDF quality report
- Documents the statistics in the form of a PDF quality report
- Tolerance: 0.003 mm depth measurement