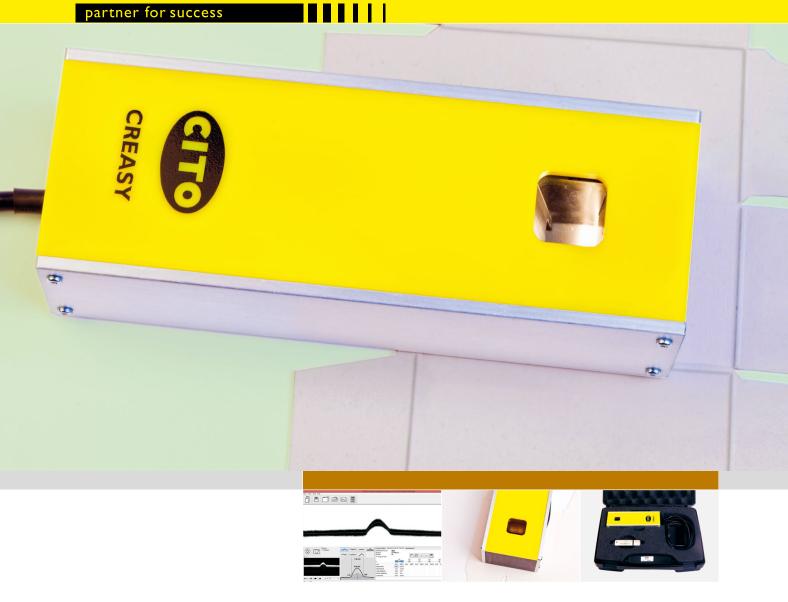

## **CITO CREASY**

- Crease measuring device including software
- Easy handling
- Measures the crease characteristics, folding edge and symmetry
- Quality report in PDF file format
- Statistics

Our creasing measurement device CITO CREASY enables you to monitor creasing characteristics. It supports you during setup on the press, resulting in superior creasing and a longer service life for your tooling and creasing matrices.

CITO CREASY is a measuring device that optically records creasing characteristics and uses software to analyse these on your PC or laptop. It graphically records the width, height and symmetry characteristics of the creasing and the two folding edges, analyses these and documents them by issuing a report. This guarantees optimised converting on the folding carton gluing machine.

## Technical data

- Measures the creasing characteristics
- Measures the folding angle
- · Checks the height of creasing
- · Checks the width of creasing
- Checks the folding edge to the left and right
- Documents the checks in the form of a PDF quality report
- Documents the statistics in the form of a PDF quality report
- Tolerance: 0.003 mm depth measurement