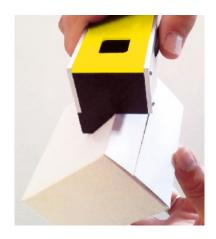

With the CITO CREASY you can also measure impressions or monitor the angularity of assembled folding cartons.