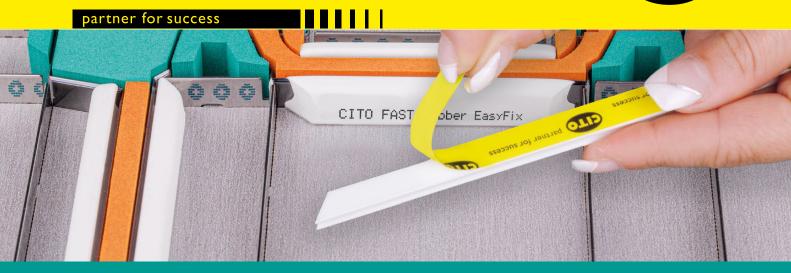

By conforming to EU Regulation No. 1935/2004 for food contact materials, Articles 3 and 17, CITO FAST Rubber is safe for the production of folding cartons for food packaging.

The self-adhesive EasyFix version allows you to precisely position the ejection material on your cutting die, as well as residue-free removal of the rubbering. The surface of your cutting die remains undamaged. Use of activator sprays and super glues is avoided; this means improved safety in your company.